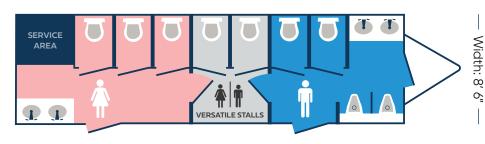

# **BLUE STAR 2800 TRAILER**

- Commercial interior.
- Keep waiting lines to a minimum by opening up the two versatile stalls to either of the compartments.
- Ready to plug into standard outlets or 12-gauge extension cords.
- Climate controlled facility (heat & A/C) when connected to power.
- Placement should be on solid level ground within 100 feet of electric and water source.