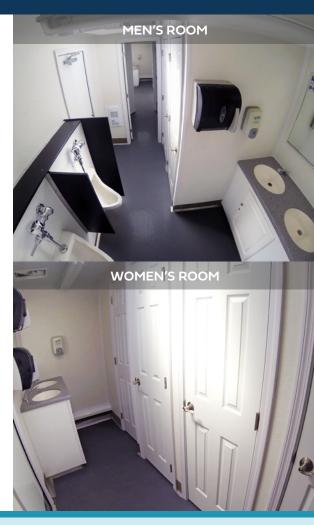

# **BLUE STAR 2800 TRAILER**

- Commercial interior.
- Keep waiting lines to a minimum by opening up the two versatile stalls to either of the compartments.
- Ready to plug into standard outlets or 12-gauge extension cords.
- Climate controlled facility (heat & A/C) when connected to power.
- Placement should be on solid level ground within 100 feet of electric and water source.